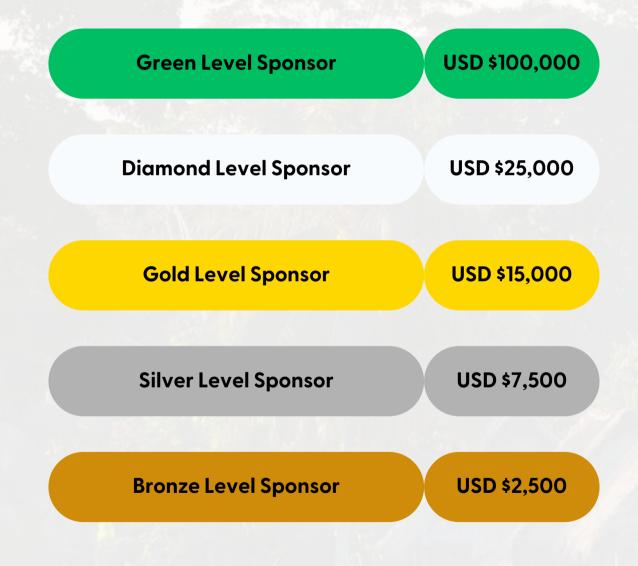

<u>Benefits beyond the walls of the GA</u>: Sponsorships include additional opportunities for recognition and support of the FSC mission in the lead up to the General Assembly.
- <u>New tailored offerings</u>: We'll work with sponsors to determine which elements of sponsorship are most important to them. This includes:
  - Opportunities for your sponsorship to support priorities including Climate, Biodiversity and Restoration and Community and Family Forests.
  - New opportunities for acknowledgement throughout the General Assembly and in events leading up to the main event.
  - Opportunities to underwrite specific events at the General Assembly like coffee breaks and lunches but also translation services, internet, and other exclusive items.



## 2025 Not-for-profit Sponsorship Levels





## 2025 Not-for-profit Sponsorship Benefits

### In Person Logo and Signage

| Prominent logo recognition on displays & bespoke sig                                                                  | gnage                               |
|-----------------------------------------------------------------------------------------------------------------------|-------------------------------------|
| Display booth*                                                                                                        |                                     |
| Logo on banners and signs*                                                                                            |                                     |
| Logo on hard copy GA materials*