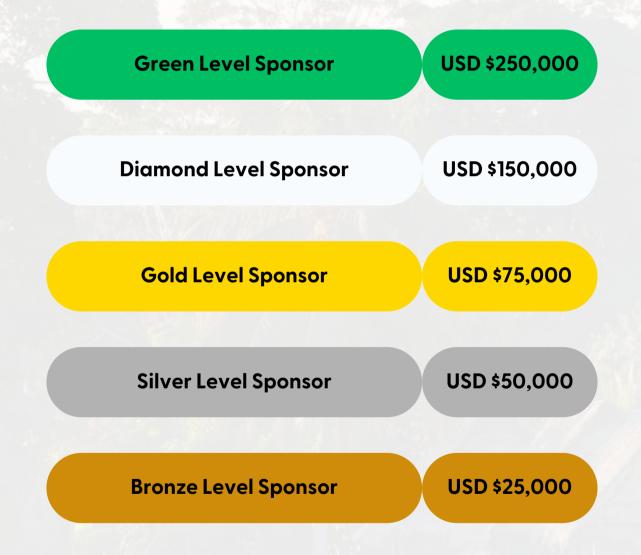

tailored offerings</u>: We'll work with sponsors to determine which elements of sponsorship are most important to them. This includes:
  - Opportunities for your sponsorship to support priorities including Climate, Biodiversity and Restoration and Community and Family Forests.
  - New opportunities for acknowledgement throughout the General Assembly and in events leading up to the main event.
  - Opportunities to underwrite specific events at the General Assembly like coffee breaks and lunches but also translation services, internet, and other exclusive items.
- <u>Nonprofit sponsorship tier</u>: Acknowledging the status of nonprofit, charitable, and nongovernmental organizations, not for profit entities will have lower rates to access all sponsorship tiers.



## 2025 Sponsorship Levels





## 2025 Sponsorship Benefits

#### In Person Logo and Signage

| Prominent logo recognition on displays & bespoke signage                                                                     |    |            |     |   |   |
|------------------------------------------------------------------------------------------------------------------------------|----|------------|-----|---|---|
| Display booth*                                                                                                               | Ŏ  | $\bigcirc$ |     |   |   |
| Logo on banners and signs*                                                                                                   |    | $\bigcirc$ |     |   |   |
| Logo on hard copy GA materials*